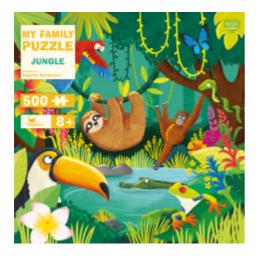

## My Family Puzzle - Jungle

Ein farbenfrohes Puzzle für die ganze Familie

four-colour illustrated by Angelika Scudamore Recommended Age: 8+ Puzzle Puzzle 31,6 x 31,6 x 2,0 cm € 16,00 (D) 18 January 2022

## A lush puzzle training concentration and fine motor skills.

This puzzle transports you deep into the rainforest. There are many mysterious animals hiding among the green leaves of the jungle. Can you spot them when you put all 500 pieces together? Colourful puzzle fun for the whole family!