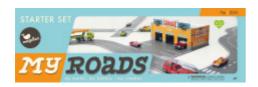

## **MyRoads - Starter Set**

Recommended Age: 4+

MyRoads
Spiel
56,5 x 18,0 x 7,5 cm
€ 99,00 (D)
10 September 2021

## MyRoads® – the new must-have toy world for road gaming fans made of recycled wood – sustainable and made in Germany!

The "MyRoads" starter set is the beginning of a new environmentally friendly toy world for children. The 44-piece set includes stretches of roads, curves, straights and junctions of different sizes as well as a garage with a timeless retro design. Children can let her imagination run wild with this open play world: the chair becomes a tunnel and curves wriggle around table legs. It is the perfect gift for any car lover!

Furthermore, these made to last toy road pieces are easy to connect and can be combined with other toys as well as other expansion and additional sets from "MyRoads"for limitless playing fun. The "MyRoads"sets are sustainable products made of wood-based material and an alternative to plastic. Natural products can show signs of wear and tear after usage and color deviations in the print image. The starter set is designed for an up to 7 meters (23 feet) long street. We suggest the "MyRoads" Racing Track to anyone who is looking for a round circuit street. Toy cars are not included.