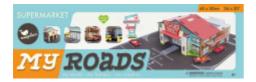

## **MyRoads - Supermarket**

## **Expansion Set**

Recommended Age: 4+

MyRoads Spiel 56,5 x 18,0 x 7,5 cm € 89,00 (D) 12 July 2022

## MyRoads<sup>®</sup> – the new must-have toy world for road gaming fans aged 4+ made of recycled wood – sustainable and made in Germany!

Hungry? Let's hit the road and drive to the supermarket! Our first expansion set for the MyRoads® city consists of 38 pieces and features a supermarket building with a loading ramp, a restaurant with a drive-in, and a parking lot with road access pieces to incorporate the set into the overall road network. The numerous little details enhance the gaming experience. Toy cars are not included.