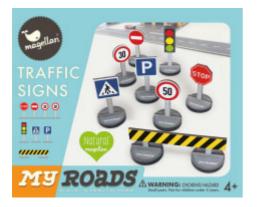

## **MyRoads - Traffic Signs**

## MyRoads® – the new must-have toy world for road gaming fans aged 4+ made of recycled wood – sustainable and made in Germany!

Let's add another dimension to your road network! These additional sets provide further authentic options in designing one's individual MyRoads® world. The durable pieces can be easily put together and have stable bases.

Traffic Signs contains 8 realistic international traffic signs that can be used to impart first information on traffic rules and allow for more game play options.

Lizenzen/Rights | rights@magellanverlag.de | Tel.: +49 (0)951 16098 410 Magellan GmbH & Co. KG | Laubanger 8 | 96052 Bamberg www.magellanverlag.de